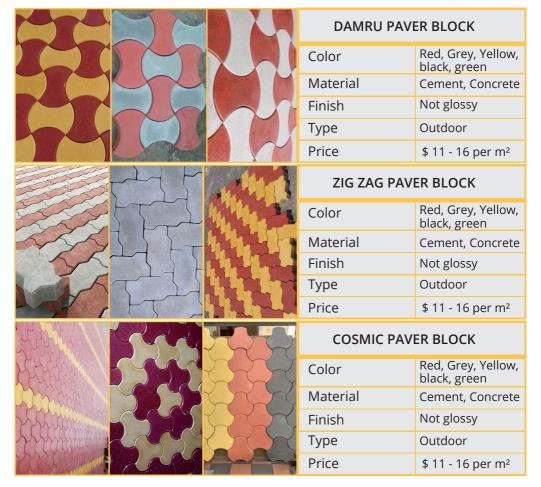

#### **DAMRU PAVER BLOCK**

| Color    | Red, Grey, Yellow,<br>black, green |
|----------|------------------------------------|
| Material | Cement, Concrete                   |
| Finish   | Not glossy                         |
| Туре     | Outdoor                            |
| Price    | \$ 11 - 16 per m <sup>2</sup>      |