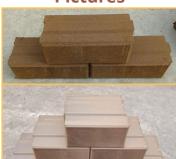

#### Our Stretcher Blocks Products Include Two Sizes Of Blocks:

- 1) Stretcher Blocks (9" by 8" by 115mm)
- 2) Stretcher Blocks (200mm x 115mm x 100mm)

#### **Descriptions**

Hydraform Soil Interlocking Block (9" by 8" by 115mm)

Price: \$ 0.45

Standard Interlocking Soil Block (200mm x 115mm x 100mm)

Price: \$ 0.40