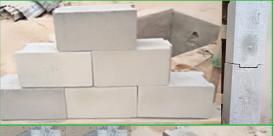

#### 1. Interlocking Hollow Block:

This is an interlocking hollow block which uses very little or no cement at all on the joints. The blocks are 400mm x 200mm x 200mm which makes building easier, neat and quicker as it doesn't require a lot of plastering. The block bottom is flat and smooth, strong - making sure the building is of high quality.

#### **Descriptions**

Interlocking Hollow Block which uses very little or no cement at all on the joints; is 400mmx 200mm x 200mm

Price: \$ 0.90

Partitioning Interlocking Hollow Block is 400mm x 100 x 100mm