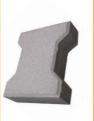

#### Our Stretcher Blocks Products Include Two Sizes Of Blocks:

- 1) Stretcher Blocks (9" by 8" by 115mm)
- 2) Stretcher Blocks (200mm x 115mm x 100mm)

#### **Descriptions**

Hydraform Soil Interlocking Block (9" by 8" by 115mm)

Price: \$ 0.45

Standard Interlocking Soil Block (200mm x 115mm x 100mm)

Price: \$ 0.40