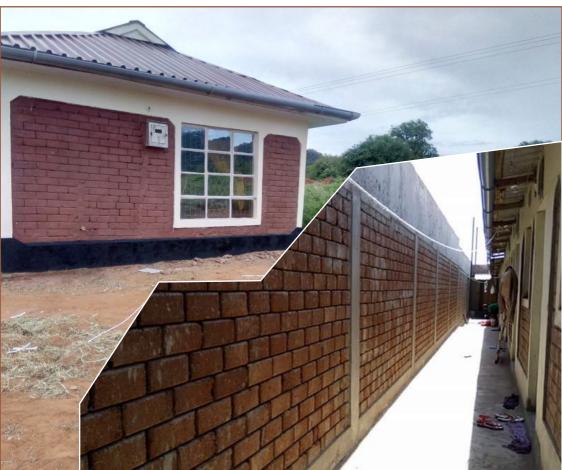

#### A. PAVER BLOCK, ALSO KNOWN AS INTERLOCK BLOCK OR CABRO

Bulsho Eco-Construction offers pavers blocks for both commercial and residential building solutions. The company provides pavers blocks for drive ways, trailer paths and other road works.

### I Shaped PAVER BLOCK

| Color    | Red, Grey, Yellow,<br>black, green |
|----------|------------------------------------|
| Material | Cement, Concrete                   |
| Finish   | Not glossy                         |
| Туре     | Outdoor                            |
| Price    | \$ 11 - 16 per m <sup>2</sup>      |

#### **EYE PAVER BLOCK**

| Color    | Red, Grey, Yellow,<br>black, green |
|----------|------------------------------------|
| Material | Cement, Concrete                   |
| Finish   | Not glossy                         |
| Туре     | Outdoor                            |
| Price    | \$ 11 - 16 per m <sup>2</sup>      |

#### **DAMRU PAVER BLOCK**

| Color    | Red, Grey, Yellow,<br>black, green |
|----------|------------------------------------|
| Material | Cement, Concrete                   |
| Finish   | Not glossy                         |
| Туре     | Outdoor                            |
| Price    | \$ 11 - 16 per m <sup>2</sup>      |