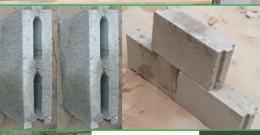

#### 3. Partitioning Interlocking Hollow Block:

This is  $400 \text{mm} \times 100 \times 100 \text{mm}$  for interlocking hollow block which uses very little or no cement at all on the joints. These reduce the internal area of the room which isn't the case when using bigger blocks.

#### 4. Cinder Partitioning Hollow Block:

These blocks are 400mm x 100 x 100mm used for internal room partitioning.

#### **Descriptions**

Interlocking Hollow Block which uses very little or no cement at all on the joints; is 400mmx 200mm x 200mm

Price: \$ 0.90

Partitioning Interlocking Hollow Block is 400mm x 100 x 100mm

Price: \$ 0.70

Cinder Hollow Blocks
This cinder hollow block design is
400mmx 200mm x 200mm and come
with a button which is closed up and
this enables one to use very little
cement and get a uniform walls.
These blocks are strong and
best for walling.

Price: \$ 0.80

Cinder Partitioning Blocks This cinder partitioning hollow block is 400mmx 200mm x 200mm.

*Price:* \$ 0.60