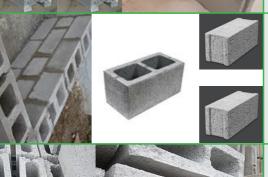

#### **Pictures**

#### **Descriptions**

Interlocking Hollow Block which uses very little or no cement at all on the joints; is 400mmx 200mm x 200mm

Price: \$ 0.90

Partitioning Interlocking Hollow Block is 400mm x 100 x 100mm

Price: \$ 0.70

Cinder Hollow Blocks
This cinder hollow block design is
400mmx 200mm x 200mm and come
with a button which is closed up and
this enables one to use very little
cement and get a uniform walls.
These blocks are strong and
best for walling.

Price: \$ 0.80

Cinder Partitioning Blocks This cinder partitioning hollow block is 400mmx 200mm x 200mm.

*Price:* \$ 0.60