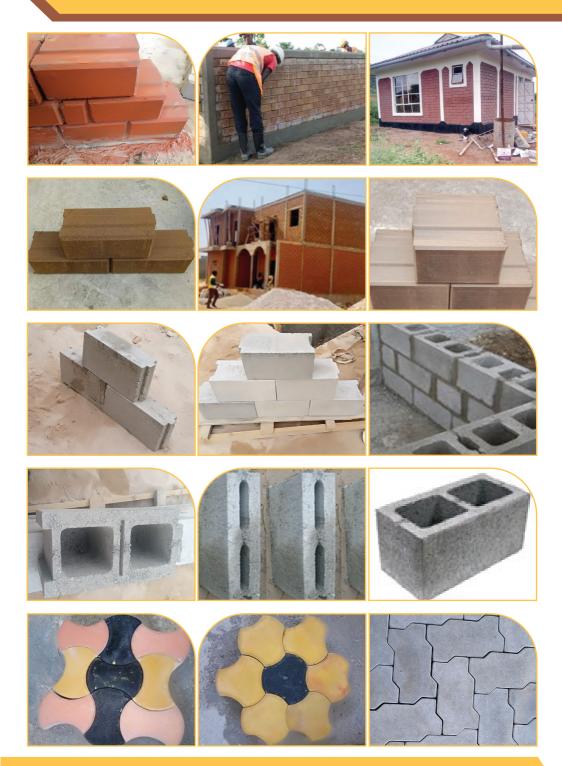

#### **OUR PRODUCTION MATERIALS AND SERVICES**

#### A. PAVER BLOCK, ALSO KNOWN AS INTERLOCK BLOCK OR CABRO

Bulsho Eco-Construction offers pavers blocks for both commercial and residential building solutions. The company provides pavers blocks for drive ways, trailer paths and other road works.

#### **Pictures**

#### **Descriptions**

#### **B.BUILDING AND HOUSING CONSTRUCTION**

#### I. Stretcher Blocks

Bulsho Eco-Construction obtains its name from Stretcher Blocks; our company offers cost-effective building solutions in both private, commercial and public sector.

To improve soil qualities and make it suitable for building permanent constructions, it is stabilized with small amount of cement as the binding agent.

#### II. Concrete Foundation Block and Cinder Hollow Block

Bulsho Eco-Construction is utilizing four types of concrete blocks, using Stumble Block Technology. These four types are: